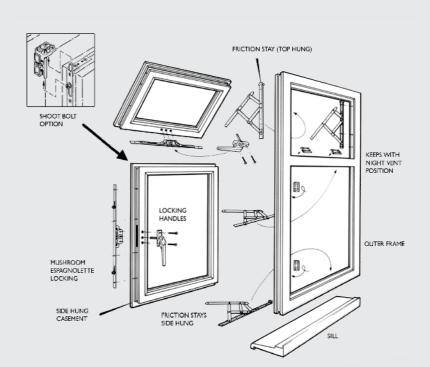

### **Casement Windows**

These 60-70mm depth, integrated open-out windows are available in a variety of single or multi-light styles, using top hung vents, side hung casements and fixed lights, either internally or externally glazed, in white, woodgrain on white or woodgrain finish, fabricated to BS 7412. Round head, circular or lancet windows may be supplied depending on size, style and application.

#### Safeware Hardware

Vents and casements are hinged using stainless steel friction hinges, or the option of butt hinges with security pin. Locking or non-locking handles are available in a variety of finishes.

All hardware meets the requirements of BS 7412. When fitted with high security hardware, windows meet the requirements of PAS24.

#### Locking

The windows are fitted with mushroom-headed espagnolettes or shootbolts for added security, both options with night vent facility.

#### Ventilation

In addition to the night vent, controllable or permanent ventilators are offered as an optional extra, fitted within the head profile of the window.

Run Up Block

Security Clip (External glazing only)