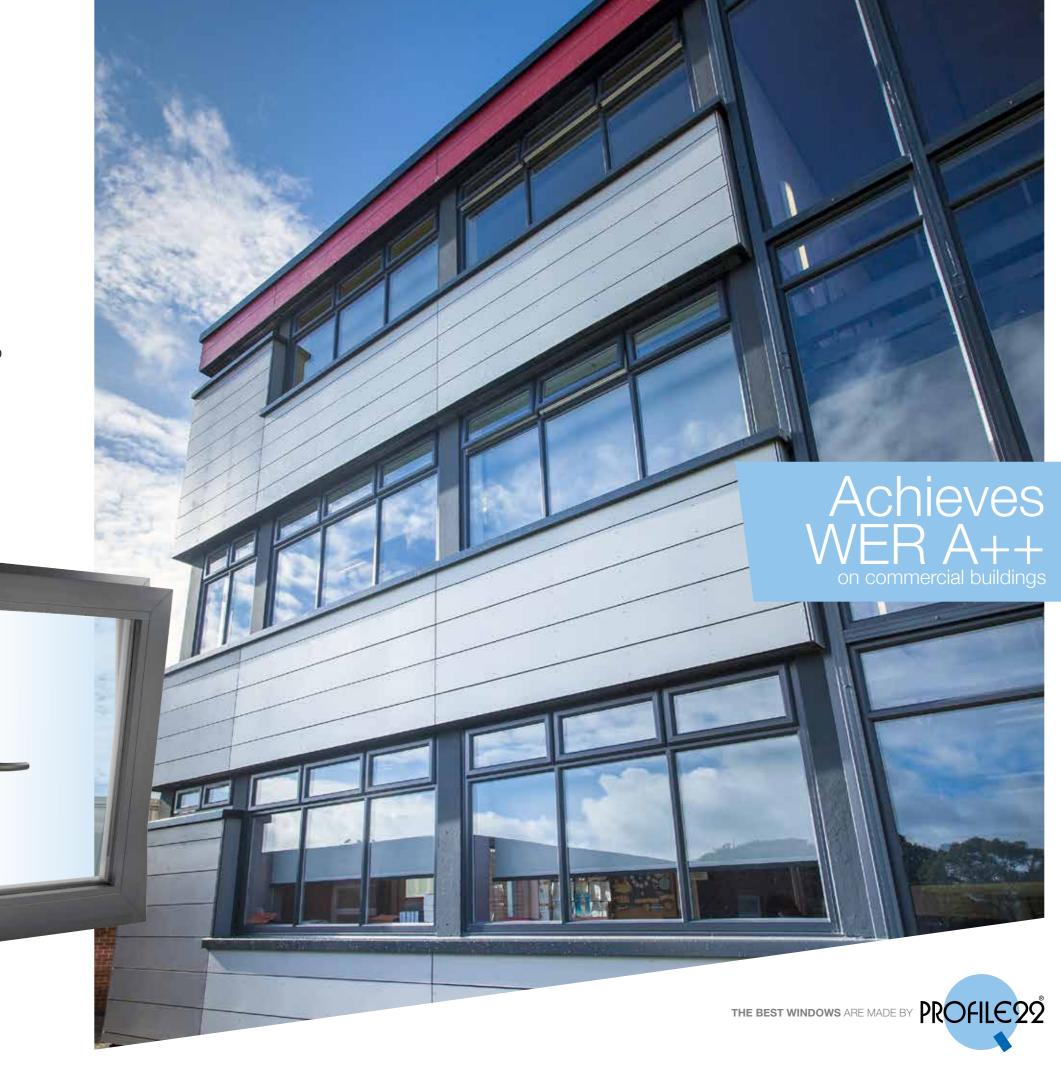

#### **FEATURES**

- Sleek and elegant
- Five chambered system with Aeroframe technology
- Sash is neatly positioned inside the frame
- Avoids overlapping of the framework
- Design flexibility with maximum opening size up to 2200 x 1500
- Perfect for medium-high rise applications
- Glazing options:28, 36 & 44mm
- Achieves WER A++
- U-value 0.8 W (m2.K)
- Available in 28 colour options

Especially designed to avoid the overlapping of the window framework, our elegant and sleek Tilt-Turn Window is simply perfection. It offers exceptional thermal performance and all the benefits of PVC-U, making it the perfect partner for your next project.