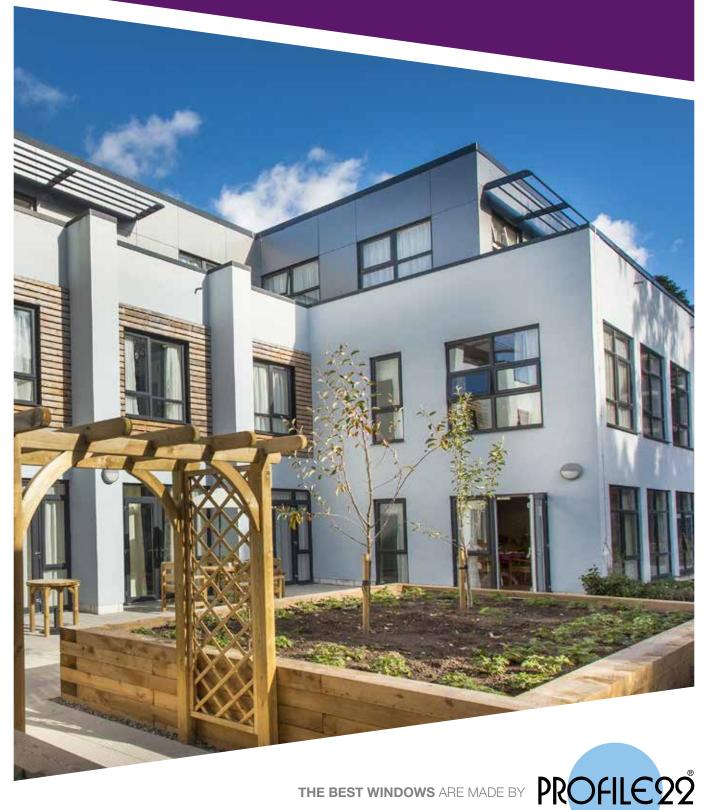

The benefits new windows can bring to schools, academies, colleges and universities are remarkable. Whilst instantly transforming a tired-looking building into a secure learning environment, PVC-U windows also vastly improve the thermal performance of the building and lower heating bills. The Building Research Establishment (BRE) rates PVC-U windows A+ for commercial buildings making it the most sustainable choice for specifiers.

## Creating stimulating learning environments

Most schools replace their windows and doors as part of a phased completion process. Our contractors can create a works schedule, often spanning several years, which suits your school's financial requirements and plans. Profile 22 can also advise on the likely energy and maintenance savings that your school can expect when fitting new windows and doors.