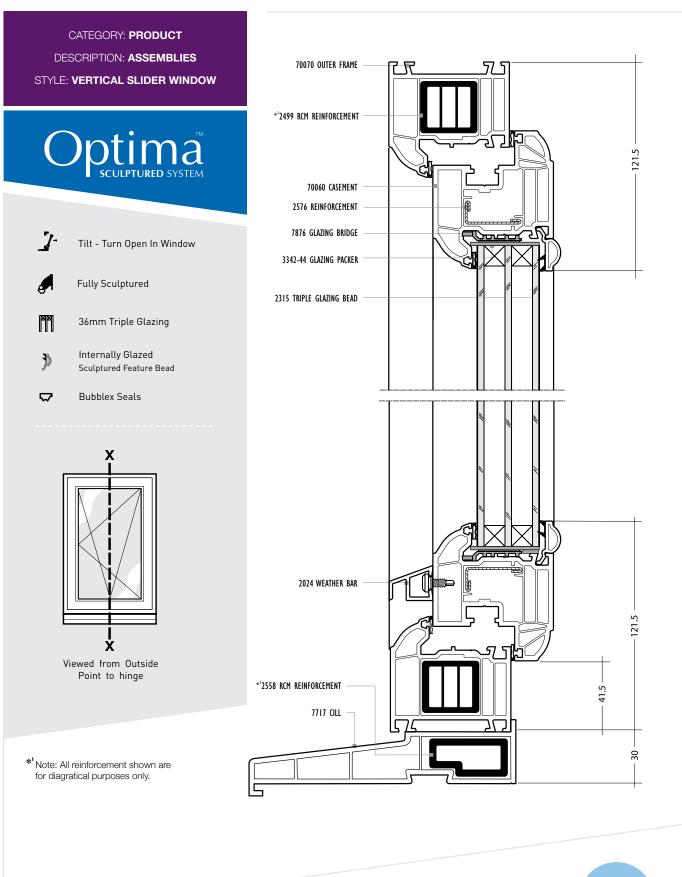

### Fully Sculptured Open-in Tilt-Turn Window

Internal glazing - Slimline Sash - Deep Bottom Rail