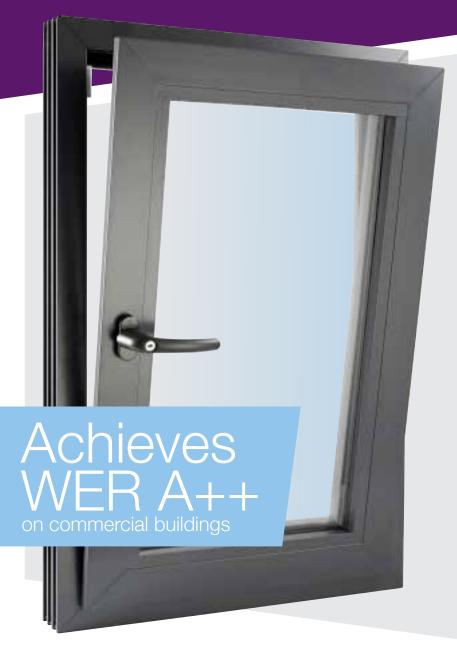

# NEW FLUSH TILT-TURN

#### **FEATURES**

- Sleek and elegant
- Five chambered system with Aeroframe technology
- Sash is neatly positioned inside the frame
- Avoids overlapping of the framework
- Design flexibility with maximum opening size up to 2200 x 1500
- Perfect for medium-high rise applications
- Glazing options:28, 36 & 44mm
- Achieves WER A++
- U-value 0.8 W (m2.K)
- Available in 28 colour options

Especially designed to avoid the overlapping of the window framework, our elegant and sleek Tilt-Turn Window is simply perfection. It offers exceptional thermal performance and all the benefits of PVC-U, making it the perfect partner for your next project.