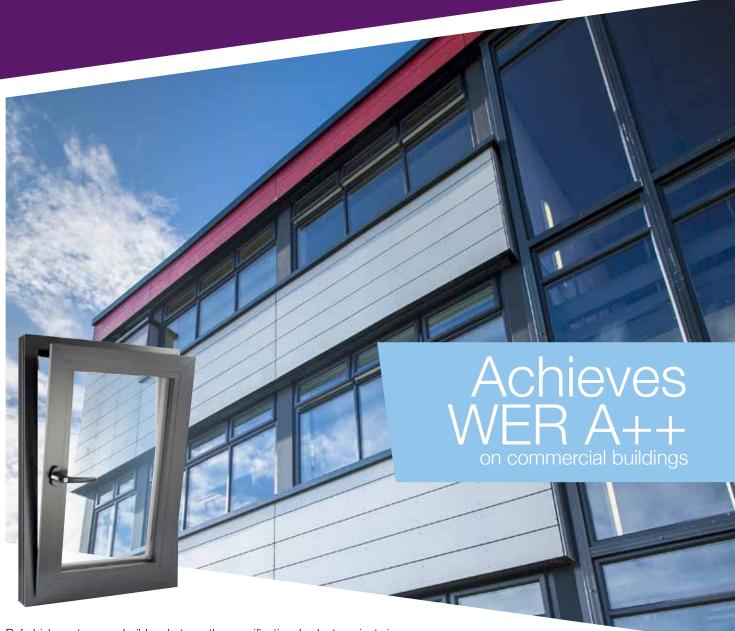

#### **FEATURES**

- Sleek and elegant
- Five chambered system with Aeroframe technology
- Sash is neatly positioned inside the frame
- Avoids overlapping of the framework
- Design flexibility with maximum opening size up to 2200 x 1500
- Perfect for medium-high rise applications
- Glazing options:28, 36 & 44mm
- Achieves WER A++
- U-value 0.8 W (m2.K)
- Available in 28 colour options

Especially designed to avoid the overlapping of the window framework, our elegant and sleek Tilt-Turn Window is simply perfection. It offers exceptional thermal performance and all the benefits of PVC-U, making it the perfect partner for your next project.