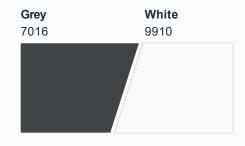

### colour your thinking

**Grey** 7016

**White** 9910

#### **Standard Colours**

Choose from two stock standard RAL colours or dual colour grey and white<sup>\*</sup>. If you have a specific colour in mind, we can colour match<sup>\*\*</sup> for a bespoke solution.