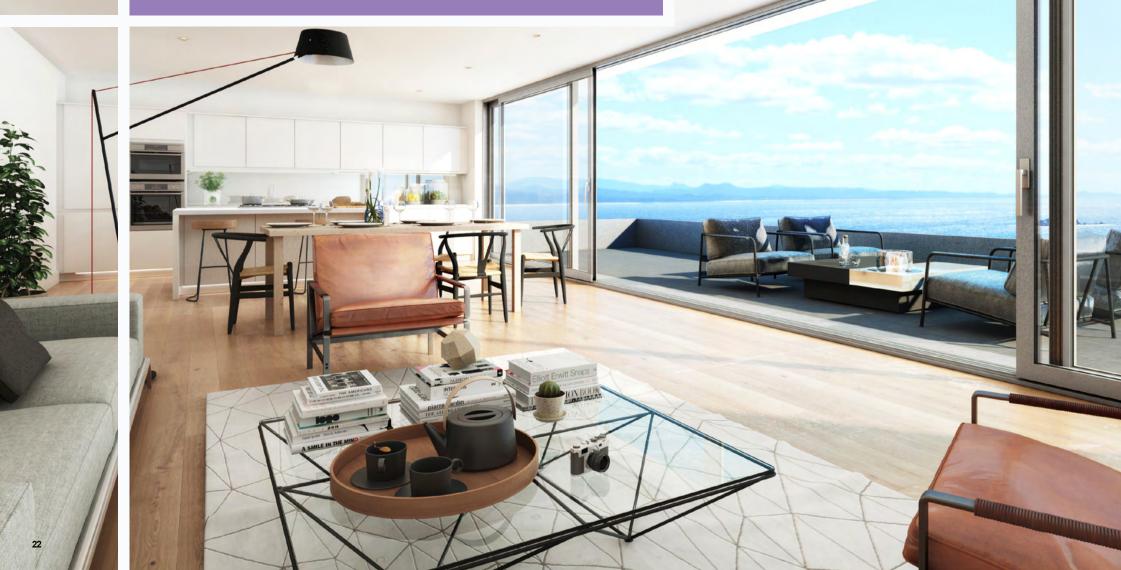

They are also fully recyclable and energy-efficient so can help reduce your carbon footprint and heating bills too. The strength of aluminium allows our windows to support much larger spans of glazing within a slim frame and this gives uninterrupted views and greater light diffusion to transform not only how your home looks, but how it feels.

#### Re-frame the look of your home with Ali VU - our stylish and flexible aluminium window system.

Aluminium is becoming the material of choice for windows in homes across the country and one look at our Ali VU windows tells you why. Sleeker than PVCu and easier to maintain than timber, the natural strength of aluminium means larger spans of glazing can be supported in much slimmer frames to really 'open' up your home, giving uninterrupted views and copious amounts of natural light.