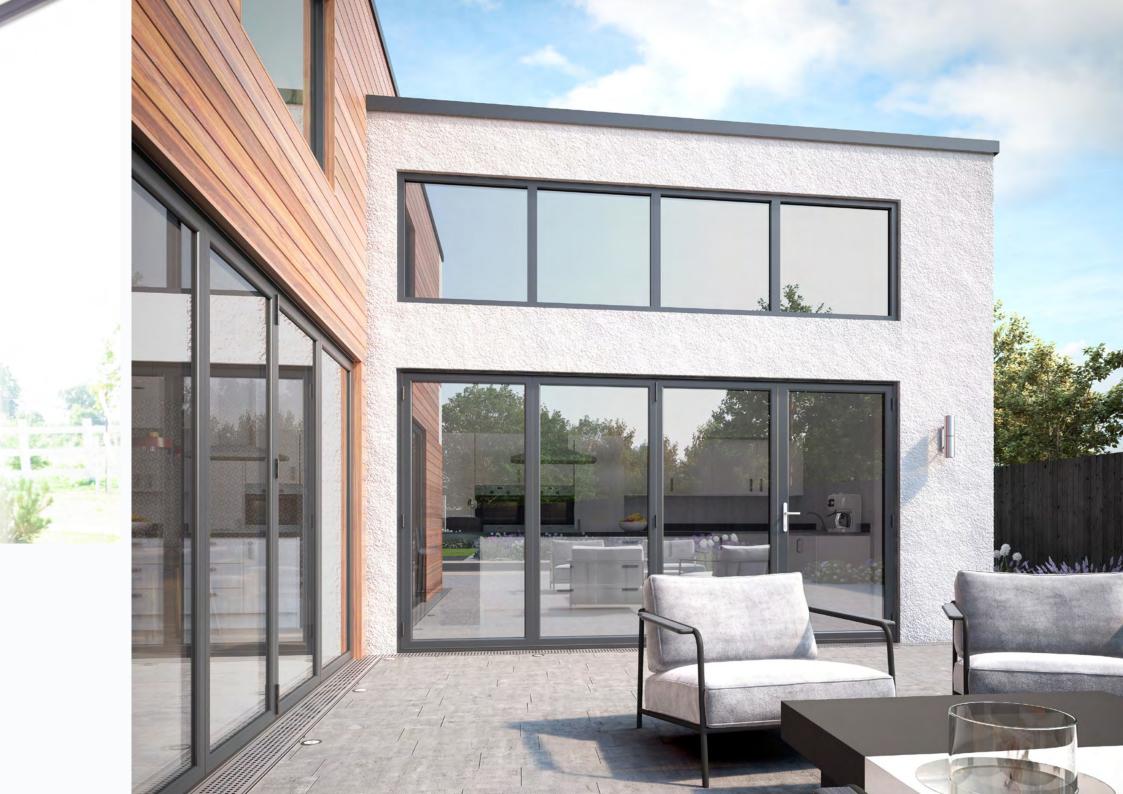

#### Re-frame the look of your home with Ali VU - our stylish and flexible aluminium window system.

Aluminium is becoming the material of choice for windows in homes across the country and one look at our Ali VU windows tells you why. Sleeker than PVCu and easier to maintain than timber, the natural strength of aluminium means larger spans of glazing can be supported in much slimmer frames to really 'open' up your home, giving uninterrupted views and copious amounts of natural light.

Offering a wide range of benefits and design options, Ali VU is perfectly at home in both new and period properties.