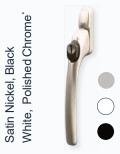

### finishing touches

Casement Handle Cranked option available

Casement Handle

Stainless Steel<sup>\*</sup>

Flat Faced Vent

**Radius Vent** 

Stepped Vent

#### **Finishing Options**

All our aluminium windows can be tailored to suit your individual tastes and unique requirements, with a wide range of safe, secure and stylish handles and vents to choose from.

#### Handle and Vent Options

From our standard black, white and satin nickel finishes to our contemporary stainless-steel handles, there are styles for every home and budget. Our range of vents include a stepped frame design, which is ideal for heritage-style replacement windows, a flush option for a more modern look, the radius vent which offers attractive rounder edges, and the simple yet stylish standard option.