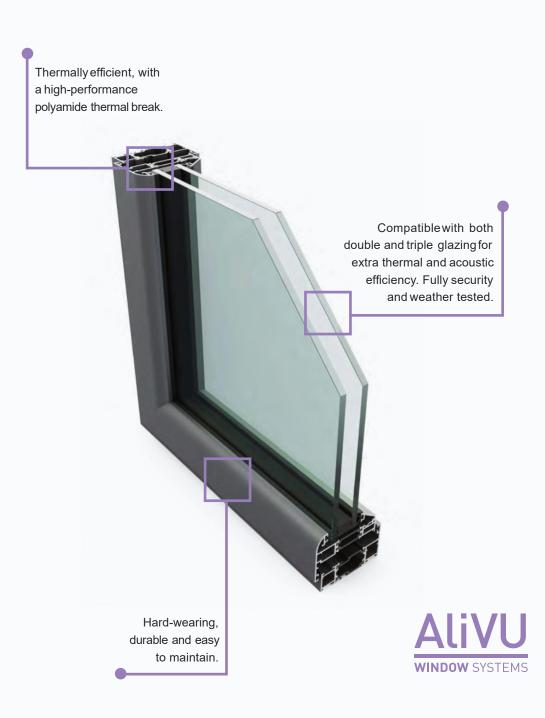

#### Re-frame the look of your home with Ali VU - our stylish and flexible aluminium window system.

Aluminium is becoming the material of choice for windows in homes across the country and one look at our Ali VU windows tells you why. Sleeker than PVCu and easier to maintain than timber, the natural strength of aluminium means larger spans of glazing can be supported in much slimmer frames to really 'open' up your home, giving uninterrupted views and copious amounts of natural light.

#### Versatile, affordable and built to last, our Ali VU Aluminium top or side hung casement windows offer a range of different design features to match you and your home's individual style.

Versatile, affordable and built to last, our Ali VU aluminium windows can be used to create exciting new design schemesor to complement existing architectural features. The Ali VU system is available as a top or side hung casement window and benefits from a slim yet secure aluminium frame which allows you to create light and airy interiors with maximum peace of mind.

FrenchWindow: Our Ali VU aluminium windows are also the perfect partner for period properties, and the use of a stepped face option makes Ali VU an ideal replacement or heritage style steel windows.

Glazing options. Available in double or triple glazing. Up to 36mm (radius and stepped faced vent), up to 44mm (flat faced vent) and up to 60mm (flush vent)