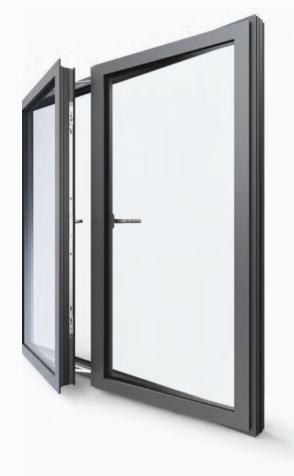

#### Re-frame the look of your home with Ali VU - our stylish and flexible aluminium window system.

Aluminium is becoming the material of choice for windows in homes across the country and one look at our Ali VU windows tells you why. Sleeker than PVCu and easier to maintain than timber, the natural strength of aluminium means larger spans of glazing can be supported in much slimmer frames to really 'open' up your home, giving uninterrupted views and copious amounts of natural light.

#### Versatile, affordable and built to last, our Ali VU Aluminium top or side hung casement windows offer a range of different design features to match you and your home's individual style.

Versatile, affordable and built to last, our Ali VU aluminium windows can be used to create exciting new design schemesor to complement existing architectural features. The Ali VU system is available as a top or side hung casement window and benefits from a slim yet secure aluminium frame which allows you to create light and airy interiors with maximum peace of mind.