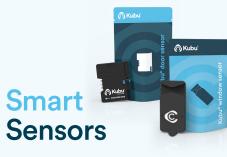

## Be sure it's secure with Kubu Smart security sensors

A range of high-security Smart sensors that monitor the status of your doors & windows in real time, alerting you if there's something wrong, and providing you peace-of-mind.

## **Smart Sensors for Social Housing**