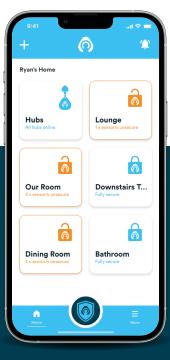

Kubu detects whether a door is physically locked or unlocked by the turn of a key, and whether a window is open, closed, fully locked or even left in night vent mode.

Users receive real-time status notifications and can even be alerted as they leave their property, ensuring they'll never accidentally leave their home unsecure again.

It can even communicate with your smart heating system to lower or turn off the heating in that particular room.

- See at a glance if your doors and windows are: Locked, Unlocked, Open, Closed or even in Vent Mode.
- Low Maintenance / Calibration FREE
- Tamper detection built in
- Completely concealed