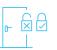

## Be sure it's secure with Kubu Smart security sensors

A range of high-security Smart sensors that monitor the status of your doors & windows in real time, alerting you if there's something wrong, and providing you peace-of-mind.

Kubu detects whether a door is physically locked or unlocked by the turn of a key, and whether a window is open, closed, fully locked or even left in night vent mode.

Users receive real-time status notifications and can even be alerted as they leave their property, ensuring they'll never accidentally leave their home unsecure again.