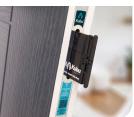

Kubu detects whether a door is physically locked or unlocked by the turn of a key, and whether a window is open, closed, fully locked or even left in night vent mode.

Users receive real-time status notifications and can even be alerted as they leave their property, ensuring they'll never accidentally leave their home unsecure again.

It can even communicate with your smart heating system to lower or turn off the heating in that particular room.

- See at a glance if your doors and windows are: Locked, Unlocked, Open, Closed or even in Vent Mode.
- Low Maintenance / Calibration FREE
- Tamper detection built in
- Completely concealed