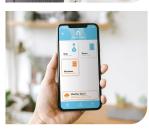

See at a glance if your doors & windows are locked...

Get notified

is locked or

unlocked...

when something

From anywhere in the world...

For all the doors & windows in your home...

And any other homes that matter to you!

windows...

Even schedule alerts for a time that suits you.

At any time,

Never leave

home while

secure.

you're not fully

day or night...