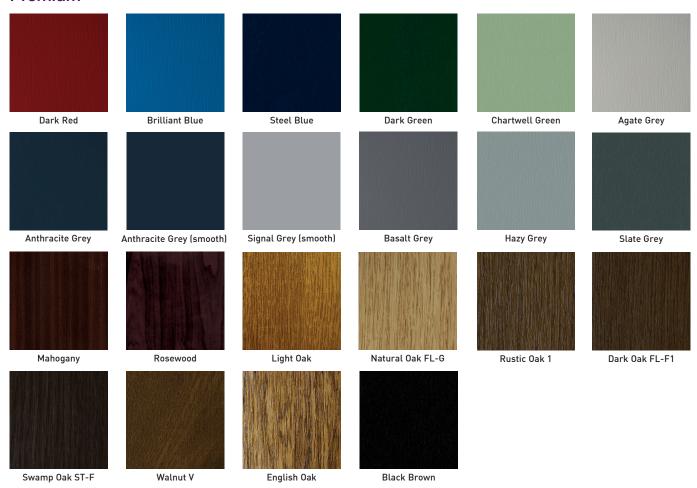

APRIL 2016



## Stock Colours

#### **Standard**







Light Oak / White PVC-U (White Base)

#### **Premium**



#### **Premium Plus**







#### Systems Key

• = Optima-C • = Optima-S

= FRW

= Flush Casement

= Flush Tilt & Turn

= CD70

● = PD86

= Vertical Slider

The colour options available on profiles offered within each system, as indicated by the System Key, may be restricted to selected popular sections. If in any doubt, please speak to your Customer Service Advisor for availability.

Rosewood = Black Cherry, Light Oak = Golden Oak

# FoilExpress Colours

### Premium



#### **Premium Plus**



Available on a choice of White, Brown, Tan or Cream base





For further information

call 01952 290910

or visit www.profile22.co.uk

PROFILE 22 is an international PVC-U profile system supplied to local independent manufacturers and installers who contract to install windows, doors and conservatories.

PROFILE 22 SYSTEMS cannot be held accountable for manufacture or installation by independent companies. All information in this publication is provided for guidance only and is given in good faith. As it is company policy to continually improve products, methods and materials, changes of specification may be made from time to time without prior notice. This statement does not affect your statutory rights.

© PROFILE 22. Part of the Epwin Group Plc. PRO/15201