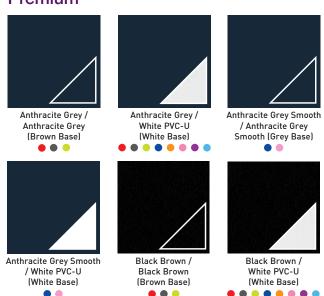

APRIL 2016



## Stock Colours

#### **Standard**







Light Oak / White PVC-U (White Base)

#### **Premium**



#### **Premium Plus**







#### Systems Key

• = Optima-C • = Optima-S

= FRW

= Flush Casement

= Flush Tilt & Turn

= CD70

● = PD86

= Vertical Slider

The colour options available on profiles offered within each system, as indicated by the System Key, may be restricted to selected popular sections. If in any doubt, please speak to your Customer Service Advisor for availability.

Rosewood = Black Cherry, Light Oak = Golden Oak

# FoilExpress Colours

### Premium



#### **Premium Plus**



Available on a choice of White, Brown, Tan or Cream base





For further information

call 01952 290910

or visit www.profile22.co.uk

PROFILE 22 is an international PVC-U profile system supplied to local independent manufacturers and installers who contract to install windows, doors and conserva