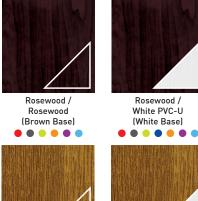

#### **Standard**

Light Oak / White PVC-U (White Base)

Rosewood = Black Cherry, Light Oak = Golden Oak