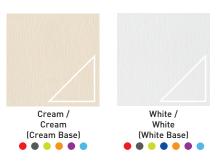

APRIL 2016



## Stock Colours

#### **Standard**







Light Oak / White PVC-U (White Base)

#### **Premium**



#### **Premium Plus**







#### Systems Key

• = Optima-C • = Optima-S

= FRW

= Flush Casement

= Flush Tilt & Turn

= CD70

● = PD86

= Vertical Slider

The colour options available on profiles offered within each system, as indicated by the System Key, may be restricted to selected popular sections. If in any doubt, please speak to your Customer Service Advisor for availability.

Rosewood = Black Cherry, Light Oak = Golden Oak

# FoilExpress Colours

### Premium



#### **Premium Plus**



Available on a choice of White, Brown, Tan or Cream base





For further information

call 01952 290910

or visit www.profile22.co.uk

PROFILE 22 is an international PVC-U profile system supplied to local independent manufacturers and installers who contract to install windows, doors and conservatories.

PROFILE 22 SYSTE